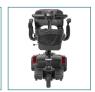

## Spitfire EX2 3-Wheel Travel Scooter with 12AH Battery

INSET A

BLUE

SILVER

INSET D

INSET E

INSET F

INSET G

INSET H

- 6 sets of interchangeable color panels in red, blue, silver, black, white and pink
- Swivel mount cup holder included
- Extra bright LED headlight
- Charge ports located on the tiller and battery pack for easy charging
- Height adjustable swivel seat
- Adjustable padded armrests with reflectors
- Large plastic basket with removable liner
- Disassembles into 5 easy to carry pieces
- Delta tiller for easy throttle control