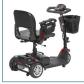

## Spitfire EX2 3-Wheel Travel Scooter with 12AH Battery

INSET A

BLUE

SILVER

INSET D

INSET E

INSET F

INSET G

INSET H

- 6 sets of interchangeable color panels in red, blue, silver, black, white and pink
- Swivel mount cup holder included
- Extra bright LED headlight
- Charge ports located on the tiller and battery pack for easy charging
- Height adjustable swivel seat
- Adjustable padded armrests with reflectors
- Large plastic basket with removable liner
- Disassembles into 5 easy to carry pieces
- Delta tiller for easy throttle control