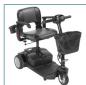

## Spitfire EX2 3-Wheel Travel Scooter with 12AH Battery

INSET A

BLUE

SILVER

INSET D

INSET E

INSET F

INSET G

INSET H

- 6 sets of interchangeable color panels in red, blue, silver, black, white and pink
- Swivel mount cup holder included
- Extra bright LED headlight
- Charge ports located on the tiller and battery pack for easy charging
- Height adjustable swivel seat
- Adjustable padded armrests with reflectors
- Large plastic basket with removable liner
- Disassembles into 5 easy to carry pieces
- Delta tiller for easy throttle control