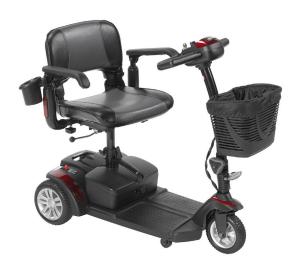

## Spitfire EX2 3-Wheel Travel Scooter with 12AH Battery

INSET A

BLUE

SILVER

INSET D

INSET E

INSET F

INSET G

INSET H

- 6 sets of interchangeable color panels in red, blue, silver, black, white and pink
- Swivel mount cup holder included
- Extra bright LED headlight
- Charge ports located on the tiller and battery pack for easy charging
- Height adjustable swivel seat
- Adjustable padded armrests with reflectors
- Large plastic basket with removable liner
- Disassembles into 5 easy to carry pieces
- Delta tiller for easy throttle control

| PRODUCTS             | Description                      |
|----------------------|----------------------------------|
| SFEX2317FS-12        | KO800, 1/ea                      |
| SFEX2317FS-21        | KO800, 1/ea                      |
| SPECIFICATIONS       | Description                      |
| Weight Capacity      | 300 lbs.                         |
| Max Speed            | 5 mph                            |
| Maximum Range        | 9 Miles   15 Miles               |
| Max. Climbing Angle  | 6°                               |
| Turning Radius       | 46"                              |
| Ground Clearance     | 3"                               |
| Overall Dimensions   | 42" x 20" x 36"                  |
| Seat Width           | 17"                              |
| Seat Depth           | 16"                              |
| Back Height          | 16"                              |
| Seat-to-Floor Height | 19" — 21"                        |
| Motor                | 24V x 270W x 4700 rpm            |
| Controller           | 45A                              |
| Batteries            | 12AH   21AH                      |
| Battery Charger      | 2A Offboard                      |
| Brakes               | Electromagnetic                  |
| Freewheel Mode       | Yes                              |
| Front Wheels         | 7.5" × 2"                        |
| Rear Wheels          | 8.5" x 3"                        |
| Base Weight          | 60 lbs.                          |
| Battery Weight       | 22 lbs. (12AH)   28 lbs. (21AH)  |
| Seat Weight          | 17 lbs.                          |
| Total Weight         | 99 lbs. (12AH)   105 lbs. (21AH) |
|                      |                                  |