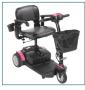

## Spitfire EX2 3-Wheel Travel Scooter with 12AH Battery

INSET A

BLUE

SILVER

INSET D

INSET E

INSET F

INSET G

INSET H

- 6 sets of interchangeable color panels in red, blue, silver, black, white and pink
- Swivel mount cup holder included
- Extra bright LED headlight
- Charge ports located on the tiller and battery pack for easy charging
- Height adjustable swivel seat
- Adjustable padded armrests with reflectors
- Large plastic basket with removable liner
- Disassembles into 5 easy to carry pieces
- Delta tiller for easy throttle control