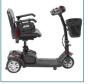

## Spitfire EX2 3-Wheel Travel Scooter with 12AH Battery

INSET A

BLUE

SILVER

INSET D

INSET E

INSET F

INSET G

INSET H

- 6 sets of interchangeable color panels in red, blue, silver, black, white and pink
- Swivel mount cup holder included
- Extra bright LED headlight
- Charge ports located on the tiller and battery pack for easy charging
- Height adjustable swivel seat
- Adjustable padded armrests with reflectors
- Large plastic basket with removable liner
- Disassembles into 5 easy to carry pieces
- Delta tiller for easy throttle control