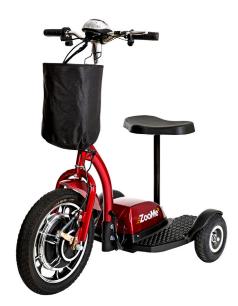

## ZooMe 3-Wheel Recreational Scooter

INSET A

INSET B

INSET C

INSET D

INSET E

- Powerful hub driven motor providing speeds up to 15 mph
- Folding tiller for easy transportation in a vehicle, or for storage
- 2 keys included
- Hand brake with locking mechanism for parking on inclines
- Forward and reverse controls are easily changed with the switch of a button
- Fast and slow speed settings easily changed with the switch of a button
- Front basket for storage
- Pneumatic tires for the smoothest ride possible
- Extra bright LED headlight
- Anti-tip wheel