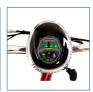

## ZooMe 3-Wheel Recreational Scooter

INSET A

INSET B

INSET C

INSET D

INSET E

- Powerful hub driven motor providing speeds up to 15 mph
- Folding tiller for easy transportation in a vehicle, or for storage
- 2 keys included
- Hand brake with locking mechanism for parking on inclines
- Forward and reverse controls are easily changed with the switch of a button
- Fast and slow speed settings easily changed with the switch of a button
- Front basket for storage
- Pneumatic tires for the smoothest ride possible
- Extra bright LED headlight
- Anti-tip wheel