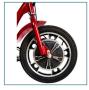

## ZooMe 3-Wheel Recreational Scooter

INSET A

INSET B

INSET C

INSET D

INSET E

- Powerful hub driven motor providing speeds up to 15 mph
- Folding tiller for easy transportation in a vehicle, or for storage
- 2 keys included
- Hand brake with locking mechanism for parking on inclines
- Forward and reverse controls are easily changed with the switch of a button
- Fast and slow speed settings easily changed with the switch of a button
- Front basket for storage
- Pneumatic tires for the smoothest ride possible
- Extra bright LED headlight
- Anti-tip wheel

| PRODUCTS               | Description                                                                                             |
|------------------------|---------------------------------------------------------------------------------------------------------|
| ZOOME3                 | Red, 1/ea                                                                                               |
| SPECIFICATIONS         | Description                                                                                             |
|                        | Description 200 Hz                                                                                      |
| Weight Capacity        | 300 lbs.                                                                                                |
| Top Speed              | 15 mph                                                                                                  |
| Estimated Range        | 20 miles                                                                                                |
| Maximum Climbing Angle | 10°                                                                                                     |
| Turning Radius         | 22"                                                                                                     |
| Ground Clearance       | 4.25"                                                                                                   |
| Overall Dimensions     | 41" (L) x 27" (W) x 28.5" (H)                                                                           |
| Seat Dimensions        | 14.5" (W) × 10" (D)                                                                                     |
| Motor                  | 350W Brushless Hub                                                                                      |
| Controller             | 350W                                                                                                    |
| Batteries              | 3ea 12V x 12AH                                                                                          |
| Battery Charger        | Offboard Smart Charger                                                                                  |
| Brakes                 | Hand Brake                                                                                              |
| Freewheel Mode         | No                                                                                                      |
| Front Wheels           | 16" x 2"                                                                                                |
| Rear Wheels            | 4" × 2"                                                                                                 |
| Anti-Tip Wheels        | Standard                                                                                                |
| Base Weight            | 78 lbs.                                                                                                 |
| Warranty               | 3 Years on Main Frame, 12 Month on Electrical Harness, Controller, Motor/Gearbox, 6 Months on Batteries |