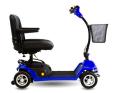

## **Escape**

The Escape scooter is designed for the user on the go. It has a 250 lb. weight capacity and has a quick-disconnect system for effortless disassembly. The unit disassembles into three parts, the heaviest weighing just 33 lb. The Escape maneuvers with ease and has an adjustable tiller for added comfort during operation. The Escape also comes standard with solid tires for a smoother ride and swivel seating system. The Escape also features a split battery pack design that make it convenient for travel.

- + 250lb Weight Capacity
- + Heaviest Part Weighs 33lb
- + Dismantles into Three Parts
- + Swivel Seating
- + Curved Tiller

Red

Blue

Model Number: 7A