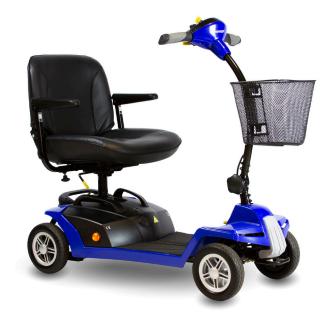

## **Escape**

The Escape scooter is designed for the user on the go. It has a 250 lb. weight capacity and has a quick-disconnect system for effortless disassembly. The unit disassembles into three parts, the heaviest weighing just 33 lb. The Escape maneuvers with ease and has an adjustable tiller for added comfort during operation. The Escape also comes standard with solid tires for a smoother ride and swivel seating system. The Escape also features a split battery pack design that make it convenient for travel.

- + 250lb Weight Capacity
- + Heaviest Part Weighs 33lb
- + Dismantles into Three Parts
- + Swivel Seating
- + Curved Tiller

Red

Blue

Model Number: 7A