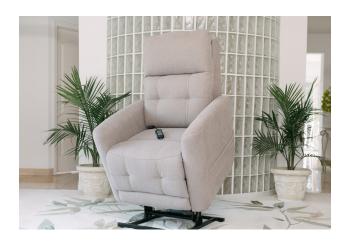

## PERFECTA

Retreat from the bustle of the day and embrace quiet comfort and stillness. Make your home a true oasis with the Perfecta Collection from **VivaLift!**® Power Recliners. With one press of a button, the full-width power headrest delivers maximum support to your head, neck and shoulders. Smooth Merino fabrics and a button-back design offer a contemporary look.

## PERFECTA

| COLLECTION          | PERFECTA v.1                                            |
|---------------------|---------------------------------------------------------|
| POSITION            | Infinite Lay Flat<br>Relaxed<br>Reclined<br>Upward Lift |
| WEIGHT CAPACITY     | 375 lbs.                                                |
| SEAT-TO-FLOOR       | 19″                                                     |
| SEAT DEPTH          | 20"                                                     |
| SEAT WIDTH          | 22"                                                     |
| TOP OF BACK TO SEAT | 25″                                                     |
| FULLY PADDED CHAISE | Yes                                                     |
| FOOTREST EXTENSION  | Standard                                                |
| SEATING TYPE        | Total Comfort                                           |
| CHAIR HEIGHT        | 43"                                                     |
| DISTANCE FROM WALL  | 15″                                                     |
| OVERALL WIDTH       | 31″                                                     |
| CHAIR WEIGHT        | 142 lbs.                                                |
| WARRANTY            | 7-Yr. Pro-rated                                         |