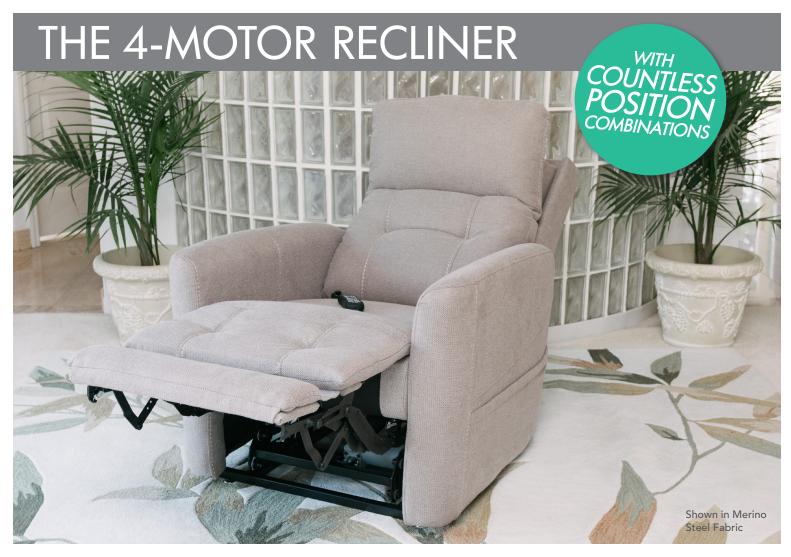

# THE MOST COMFORTABLE RECLINER IN THE WORLD!

## PERFECTA

Retreat from the bustle of the day and embrace quiet comfort and stillness. Make your home a true oasis with the Perfecta Collection from **VivaLift!**® Power Recliners. With one press of a button, the full-width power headrest delivers maximum support to your head, neck and shoulders. Smooth Merino fabrics and a button-back design offer a contemporary look.

#### **FUNCTIONS AND FEATURES:**

POWER HEADREST

**POWER LUMBAR** 

USB REMOTE

LITHIUM BATTERY BACKUP

FOOTREST EXTENSION

POWER BACKREST

#### **POSITION GUIDE:**

RELAXED

RECLINED

**UPWARD LIFT** 

INFINITE LAY FLAT