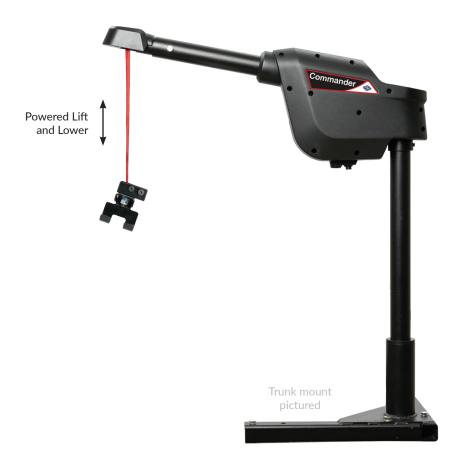

## 30-SECOND EASY ASSEMBLY AND DISASSEMBLY

Quickly load or unload your mobility device with ease using the Commander 200. This interior lift is the perfect user-friendly lift option for a variety of vehicles.

With a 200 lb lifting capacity, this lift can be used for lightweight power chairs, manual wheelchairs and most foldable scooters.

**70**Max Travel Distance from Ground

200 Pound Capacity LOW Maintenance 12"
Telescoping Boom

## **COMMANDER 200 PRODUCT SPECIFICATIONS** Weight Capacity 200 lb (91 kg) Vehicle Platform(s) Full-Size Van, Minivan, Sedan, Hatch Back and Crossover Accommodates Scooter, Power Chair, Manual Wheelchair and Foldable Scooter Securement Option(s) Standard single seat post docking kit or 4-point seat post karabiner kit Telescoping Boom 12" (31 cm) of manual adjustment 12V DC Power Hitch Class II, III, IV Max Travel Distance from Ground 70" (178 cm) 3-Year Transferable Warranty