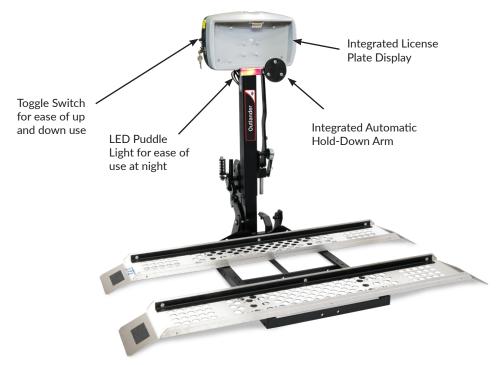

## Outlander XL Exterior Hitch Mount Platform Lift

## TWO-RAIL SCOOTER LIFT DESIGNED FOR LARGER 4-WHEEL SCOOTERS

The extra-large rails and integrated automatic scooter hold-down arm is designed to provide a secure self-locking mechanism for hands free securement.

The simple hitch-based installation requires little to no modification to your vehicle or mobility device and allows for easy removal. The easy load/unload of an unoccupied mobility device onto the platform enables access from either end of the lift.