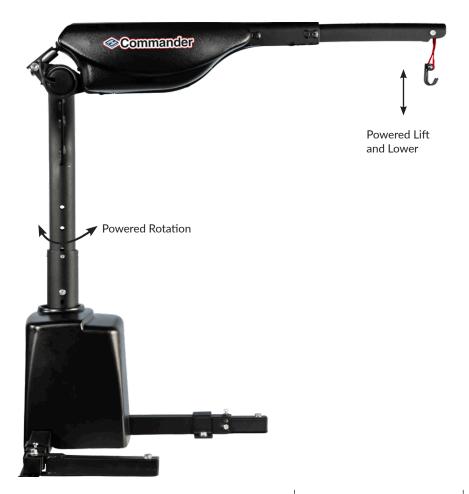

## Commander 450

Interior & Exterior Hoist Lift - 2-Axis

## USER-FRIENDLY OPTION IDEALLY SUITED FOR PICKUP TRUCKS AND VANS

The hoist-style lift comes standard with a 450 lb lifting capacity, and boasts quick load and unload speeds. Rotation, coupled with some of the best lifting capacity in the industry make the Commander a great choice for heavier power wheelchairs and scooters.

This lift delivers maximum durability, with the ability to lift and lower your mobility device to the ground curbside at the rear of the truck bed or from the van's cargo area.

**70**Max Travel Distance from Ground

450
Pound Capacity

2
Powered Functions

## COMMANDER 450 2-AXIS PRODUCT SPECIFICATIONS Weight Capacity 450 lb (204 kg) Vehicle Platform(s) Full-Size Van, Truck Accommodates Heavy Power Chair, Scooter Securement Option(s) Docking Device Power 12V DC Max Travel Distance from Ground 70" (178 cm) Warranty 3-Year Transferable