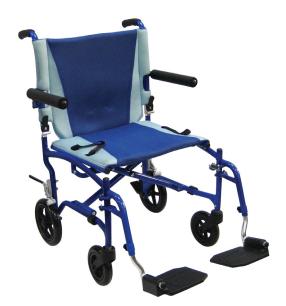

## **TranSport Aluminum Transport Chair**

FIGURE A

**RETAIL BOX** 

- Weighs 17.5 lbs without footrests
- Aluminum frame is lightweight and strong
- Frame magnets keep footrests secure against frame to prevent swinging open when the chair is carried
- Padded flip-back arms are removable
- Upholstery is comfortable, lightweight and easy-to-clean
- Two-way back release allows to push or pull lever
- The transport chair conveniently folds for travel and storage (Figure A)
- Back folds forward
- Comes with tool-free height adjustable swing-away footrests
- Aluminum rear wheel locks
- Weight Capacity: 250 lbs

| PRODUCTS                                    | Description                                                          |
|---------------------------------------------|----------------------------------------------------------------------|
| TS19                                        | Tran Sport Chair FlipBack-RemArms, Blue Upholstery, Blue Frame, 1/cs |
| CDECIFICATION C                             |                                                                      |
| SPECIFICATIONS                              | Description                                                          |
| Overall Width                               | 24.5" (W) (open)   10" (W) (closed)                                  |
| Overall Height                              | 36"                                                                  |
| Seat-To-Floor Height                        | 18"                                                                  |
| Back Height                                 | 16"                                                                  |
| Seat Dimensions                             | 19" (W) x 16" (D)                                                    |
| Overall Length w/ Riggings                  | 38"                                                                  |
| Weight (without Footrests   with Footrests) | 17.5 lbs.   20 lbs.                                                  |
| Carton Shipping Weight                      | 19.5 lbs.                                                            |
| Weight Limit                                | 250 lbs.                                                             |
| Warranty                                    | Limited Lifetime                                                     |
|                                             |                                                                      |
| PARTS                                       | Description                                                          |
| STDS871                                     | Handgrip, 1/ea                                                       |
| STDS1A2308                                  | Back Upholstery, 1/ea                                                |
| STDS1A2311                                  | Arm Release, 1/ea                                                    |
| STDS001013                                  | Folding Cane Hinge, 1/ea                                             |
| TRB-1                                       | Back Release Lever, 1/ea                                             |
| STDS1A2307                                  | Seat Upholstery, 1/ea                                                |
| STDS2A184R                                  | Brake Assm. (Right), 1/ea                                            |
| STDS2A184L                                  | Brake Assm. (Left), 1/ea                                             |
| STDS1011                                    | Caster Bearing, 1/ea                                                 |
| STDS2A1811                                  | Rear Axle Bolt, 1/pr                                                 |
| STDS2A1801                                  | Rear Hub Cap, 1/pr                                                   |