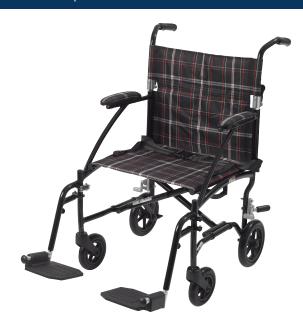

## Fly-Lite Aluminum Transport Chair

FIGURE D

- Weighs only 16.2 lbs without footrests; 18.9 lbs with footrests
- Aluminum frame is lightweight and strong
- Comes with carry pocket on backrest
- · Comes with seat belt for added safety
- Attractive plaid style nylon upholstery (Figure A)
- Comes with handy carry pocket on back (Figure B)
- Tool-free, height-adjustable swing-away footrests come standard
- Optional leg rests available (Model# STDELR-TF)
- 8" rear wheel 6" casters in front
- Back folds down for storage and transport and features deluxe back release (Figure C)
- Comes with aluminum rear wheel locks
- Convenient cup holder can easily attach to chair Sold separately (Model# STDS1040S) (Figure D)
- Weight Capacity: 300 lbs

| PRODUCTS                      | Description                                            |
|-------------------------------|--------------------------------------------------------|
| DFL19-BL                      | Blue Frame and Blue Plaid Upholstery, 1/cs             |
| DFL19-BLK                     | Black Frame and Black/White/Red Plaid Upholstery, 1/cs |
| DFL19-RD                      | Burgundy Frame and Black Upholstery, 1/cs              |
| SPECIFICATIONS                | Description                                            |
| Overall Width                 | 22" (open)   9" (closed)                               |
| Overall Height                | 36"                                                    |
| Seat-To-Floor Height          | 18"                                                    |
| Back Height                   | 18"                                                    |
| Seat Dimensions               | 19" (W) x 15.5" (D)                                    |
| Overall Length w/ Riggings    | 33"                                                    |
| Weight Without Front Riggings | 16.2 lbs                                               |
| Weight With Front Riggings    | 18.9 lbs                                               |
| Carton Shipping Weight        | 23.8 lbs.                                              |
| Weight Limit                  | 300 lbs.                                               |
| ACCESSORIES                   | Description                                            |
| STDS1040S                     | Universal Cup Holder, 1/ea                             |