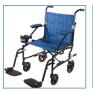

| PRODUCTS                      | Description                                            |
|-------------------------------|--------------------------------------------------------|
| DFL19-BL                      | Blue Frame and Blue Plaid Upholstery, 1/cs             |
| DFL19-BLK                     | Black Frame and Black/White/Red Plaid Upholstery, 1/cs |
| DFL19-RD                      | Burgundy Frame and Black Upholstery, 1/cs              |
| SPECIFICATIONS                | Description                                            |
| Overall Width                 | 22" (open)   9" (closed)                               |
| Overall Height                | 36"                                                    |
| Seat-To-Floor Height          | 18"                                                    |
| Back Height                   | 18"                                                    |
| Seat Dimensions               | 19" (W) x 15.5" (D)                                    |
| Overall Length w/ Riggings    | 33"                                                    |
| Weight Without Front Riggings | 16.2 lbs                                               |
| Weight With Front Riggings    | 18.9 lbs                                               |
| Carton Shipping Weight        | 23.8 lbs.                                              |
| Weight Limit                  | 300 lbs.                                               |
| ACCESSORIES                   | Description                                            |
| STDS1040S                     | Universal Cup Holder, 1/ea                             |