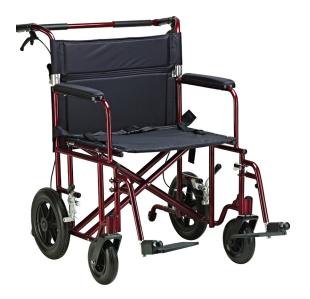

## 22" Bariatric Aluminum Transport Chair With 12" Rear "Flat-Free" Wheels

FIGURE A

FIGURE B

- Weighs only 33 lbs
- Supports individuals up to 450 lbs
- Attachable push bar with padded foam grip (Figure A)
- 12" rear flat-free wheels
- Comes with seat belt
- Comes with swing-away footrests and anti-tippers
- Back folds down for convenient storage (Figure B)
- Padded armrests provide additional comfort
- Heavy-duty, nylon reinforced upholstery
- Comes with hand wheel lock lever and companion activated wheel locks

| PRODUCTS                   | Description               |
|----------------------------|---------------------------|
| ATC22-R                    | Red, 1/cs                 |
|                            |                           |
| SPECIFICATIONS             | Description               |
| Overall Width              | 30" (Open)   12" (Closed) |
| Overall Height             | 37.5"                     |
| Seat To-Floor Height       | 21"                       |
| Back Height                | 16"                       |
| Seat Dimensions            | 22" (W) × 18" (D)         |
| Overall Length w/ Riggings | 41"                       |
| Weight                     | 33 lbs.                   |
| Carton Shipping Weight     | 39 lbs.                   |
| Weight Limit               | 450 lbs.                  |
| Warranty                   | Limited Lifetime          |