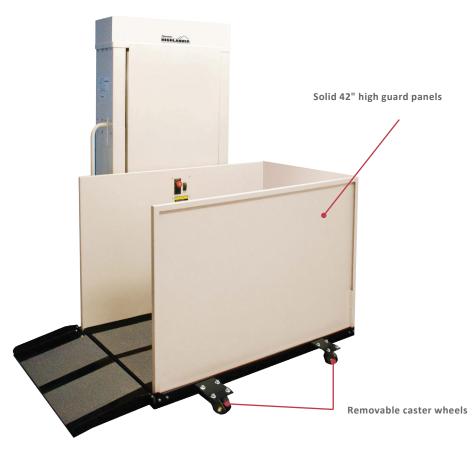

## 4' WHEELED-UNIT FOR SITE FLEXIBILITY

Four (4) removable caster wheels allow the Highlander vertical platform lift to move to different entries — especially convenient for facilities like schools or churches.

## **CPL400P PRODUCT SPECIFICATIONS**

WEIGHT CAPACITY 750 lb SPEED 10 FPM

LIFTING HEIGHT up to 53"

- Belt driven ball screw
- 90V DC ⅓ HP motor with brake

PLATFORM SIZE 36" x 54" FOOTPRINT 50" x 70"

GUARD PANEL SIZE 42" H RAMP Automatic folding